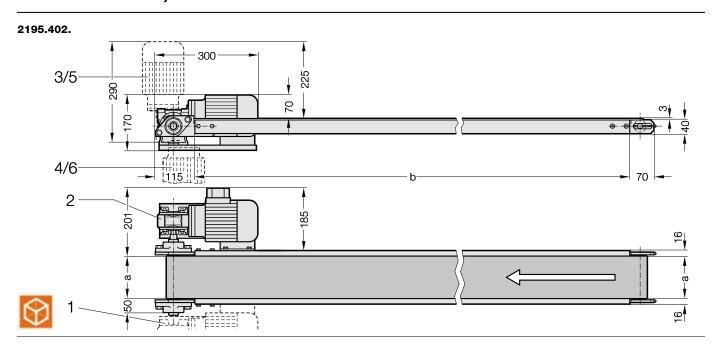

## 2195.402. Conveyor belt, electrically contolled

| b   | 500 | 750 | 1,000 | 1,250 | 1,500 | 1,750 | 2,000 | 2,250 | 2,500 | 2,750 | 3,000 | 3,250 | 3,500 | 3,750 | 4,000 |
|-----|-----|-----|-------|-------|-------|-------|-------|-------|-------|-------|-------|-------|-------|-------|-------|
| а   |     |     |       |       |       |       |       |       |       |       |       |       |       |       |       |
| 30  |     |     |       |       |       |       |       |       |       | •     | •     | •     | •     | •     | •     |
| 50  |     |     |       |       |       |       |       |       |       | •     | •     | •     | •     | •     | •     |
| 75  |     |     |       |       |       |       |       | •     | •     | •     | •     | •     | •     | •     |       |
| 100 |     |     |       |       |       |       |       | •     | •     | •     | •     | •     | •     | •     |       |
| 125 |     |     |       |       |       |       | •     | •     | •     | •     | •     | •     | •     |       |       |
| 150 |     |     |       |       |       |       | •     | •     | •     | •     | •     | •     | •     |       |       |
| 175 |     |     |       |       |       | •     | •     | •     | •     | •     | •     |       |       |       |       |
| 200 |     |     |       |       |       | •     | •     | •     | •     | •     | •     |       |       |       |       |
| 225 |     |     |       |       | •     | •     | •     | •     | •     | •     | •     |       |       |       |       |
| 250 |     |     |       |       | •     | •     | •     | •     | •     | •     | •     |       |       |       |       |
| 275 |     |     |       | •     | •     | •     | •     | •     | •     | •     |       |       |       |       |       |
| 300 |     |     |       | •     | •     | •     | •     | •     | •     | •     |       |       |       |       |       |
| 350 | •   | •   | •     | •     | •     | •     | •     | •     | •     |       |       |       |       |       |       |
| 400 | •   | •   | •     | •     | •     | •     | •     | •     | •     |       |       |       |       |       |       |
| 450 | •   | •   | •     | •     | •     | •     | •     | •     |       |       |       |       |       |       |       |
| 500 | •   | •   | •     | •     | •     | •     | •     | •     |       |       |       |       |       |       |       |