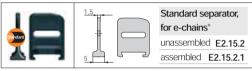

# E2 micro | Series E2.15 | Accessories

Interior separation | New generation

Standard - for any application

snap-in option, freely movable.

design of the separator.

Full-width shelf 110.X

Is used when vertical separation is required. Due to its slot,

## Up to 75% less wear - Increase the service life of cables even further

igus\* separators optimally adapted to cable geometry. They increase the service life of the cables up to factor 4.

- lacksquare Abrasion-optimised, cable-friendly design, long service life
- Mounting-optimised a simpler and faster assembly
- ${\ensuremath{\bullet}}$  Easy-to-use interior separation range for any application
- Standard separator no snap-in option, freely movable
- Notch separator locks safely onto in 2,5 mm increments
- Partial horizontal subdivision is possible Series E2.15