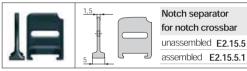

it allows basic vertical/horizontal shelving arrangements. No

For exact positioning in e-chains®. Recommended for side-

mounted applications. Abrasion-optimised, cable-friendly

This option makes sense in applications with many thin cables

with similar diameters. For a consequent subdivision.

Locks safely onto in 2,5 mm increments

## Up to 75% less wear - Increase the service life of cables even further

igus\* separators optimally adapted to cable geometry. They increase the service life of the cables up to factor 4.

- lacksquare Abrasion-optimised, cable-friendly design, long service life
- Mounting-optimised a simpler and faster assembly
- ${\ensuremath{\bullet}}$  Easy-to-use interior separation range for any application
- Standard separator no snap-in option, freely movable
- Notch separator locks safely onto in 2,5 mm increments
- Partial horizontal subdivision is possible Series E2.15