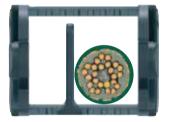

## Up to 75% less wear - Increase the service life of cables even further

igus\* separators optimally adapted to cable geometry. They increase the service life of the cables up to factor 4.

- lacksquare Abrasion-optimised, cable-friendly design, long service life
- Mounting-optimised a simpler and faster assembly
- ${\ensuremath{\bullet}}$  Easy-to-use interior separation range for any application
- Standard separator no snap-in option, freely movable
- Notch separator locks safely onto in 2,5 mm increments
- Partial horizontal subdivision is possible Series E2.15