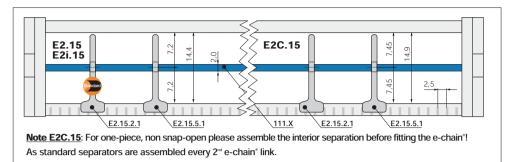

# E2 micro | Series E2.15 | Accessories

Interior separation | New generation

Standard - for any application

snap-in option, freely movable.

design of the separator.

Full-width shelf 110.X

Is used when vertical separation is required. Due to its slot,

it allows basic vertical/horizontal shelving arrangements. No

For exact positioning in e-chains®. Recommended for side-

mounted applications. Abrasion-optimised, cable-friendly

This option makes sense in applications with many thin cables

with similar diameters. For a consequent subdivision.

Locks safely onto in 2,5 mm increments

#### Full-width shelves

| Width X [mm] | unassembled | assembled | Width X [mm] | unassembled | assembled | Width X [mm] | unassembled | assembled |
|--------------|-------------|-----------|--------------|-------------|-----------|--------------|-------------|-----------|
| 010          | 110.10      | 111.10    | 020          | 110.20      | 111.20    | 050          | 110.50      | 111.50    |
| 013          | 110.13      | 111.13    | 030          | 110.30      | 111.30    |              |             |           |
| 016          | 110.16      | 111.16    | 040          | 110.40      | 111.40    |              |             |           |