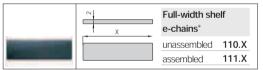

# E2 micro | Series E2.15 | Accessories

Interior separation | New generation

Standard - for any application

snap-in option, freely movable.

design of the separator.

Full-width shelf 110.X

Is used when vertical separation is required. Due to its slot,

it allows basic vertical/horizontal shelving arrangements. No

For exact positioning in e-chains®. Recommended for side-

mounted applications. Abrasion-optimised, cable-friendly

This option makes sense in applications with many thin cables

#### Full-width shelves

| Width X [mm] | unassembled | assembled | Width X [mm] | unassembled | assembled | Width X [mm] | unassembled | assembled |
|--------------|-------------|-----------|--------------|-------------|-----------|--------------|-------------|-----------|
| 010          | 110.10      | 111.10    | 020          | 110.20      | 111.20    | 050          | 110.50      | 111.50    |
| 013          | 110.13      | 111.13    | 030          | 110.30      | 111.30    |              |             |           |
| 016          | 110.16      | 111.16    | 040          | 110.40      | 111.40    |              |             |           |