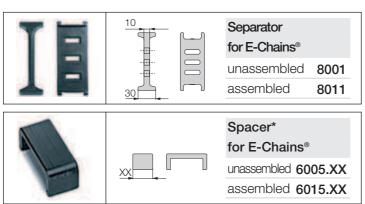

## Separator 8001

For a vertical subdividing. Offers safe stability due to its wide foot design, also when used with thick cables or hoses.

## Spacer\* 6005.XX

Separators can be fixed in position by spacers. The available interior height is reduced by 2 mm per spacer (4 mm when spacers are fitted on both sides). To avoid this, the parts can also be installed from the outside on the opening crossbar. (not for long travel applications). **XX = width of the spacer** (please choose between 10, 15, 20 mm).