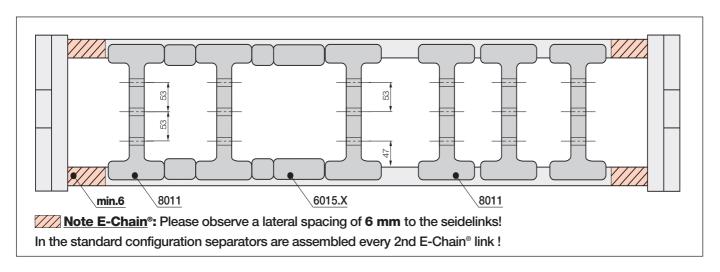

## Separator 8001

For a vertical subdividing. Offers safe stability due to its wide foot design, also when used with thick cables or hoses.

## Spacer\* 6005.XX

Separators can be fixed in position by spacers. The available interior height is reduced by 2 mm per spacer (4 mm when spacers are fitted on both sides). To avoid this, the parts can also be installed from the outside on the opening crossbar. (not for long travel applications). **XX = width of the spacer** (please choose between 10, 15, 20 mm).