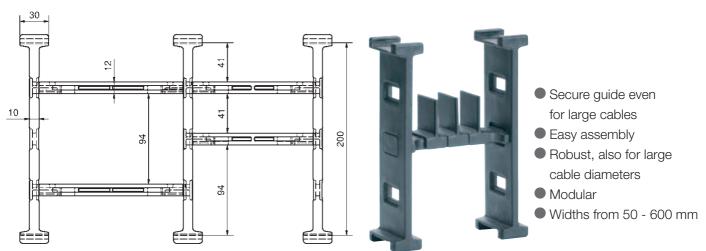

## Modular E4 shelving system for Series 800

| Part No.    | Part No.  | Snap in tab  | Part No.  | Part No. | Width  |
|-------------|-----------|--------------|-----------|----------|--------|
| unassembled | assembled |              | separator | crossbar | [mm]   |
| 8001H1      | 8011H1    | single-sided | 8001      | 450.XX   | 50-600 |
| 8001H2      | 8011H2    | double-sided | 8001      | 450.XX   | 50-600 |