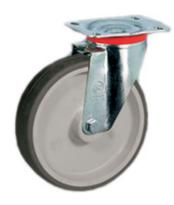

## **SERIES 71**

GREY NON-MARKING THERMOPLASTIC RUBBER WHEELS, POLYPROPYLENE CENTRE, SWIVEL TOP PLATE BRACKET TYPE "NL"

## Wheel description

**Tread**: grey non-marking thermoplastic rubber tread, hardness 85+/-4 Shore A; excellent rolling resistance and elasticity.

Centre: polypropylene.

**Hub**: the hub is available with plain bearing, with roller bearing and with double shielding ball bearing, coprinted in the centre of the wheel.

## Bracket description

Standard duty bracket type NL (max. carrying capacity 400 daN)

- 1) Plate: electrolytically galvanised steel plate
- 2) Fork: electrolytically galvanised steel plate
- 3) Ball Racing Ring: electrolytically galvanised steel plate
- 4) King Pin: incorporated in top plate and cold riveted
- 5) Swivel actions: double ring of greased balls
- 6) **Dust seal**: orange polyethylene **Finishing**: electrolytic galvanisation

Fitting: top plate