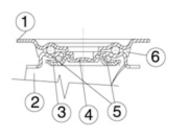

## Bracket description

Standard duty bracket type NL (max. carrying capacity 400 daN)

- 1) Plate: electrolytically galvanised steel plate
- 2) Fork: electrolytically galvanised steel plate
- 3) Ball Racing Ring: electrolytically galvanised steel plate
- 4) King Pin: incorporated in top plate and cold riveted
- 5) Swivel actions: double ring of greased balls
- 6) **Dust seal**: orange polyethylene **Finishing**: electrolytic galvanisation